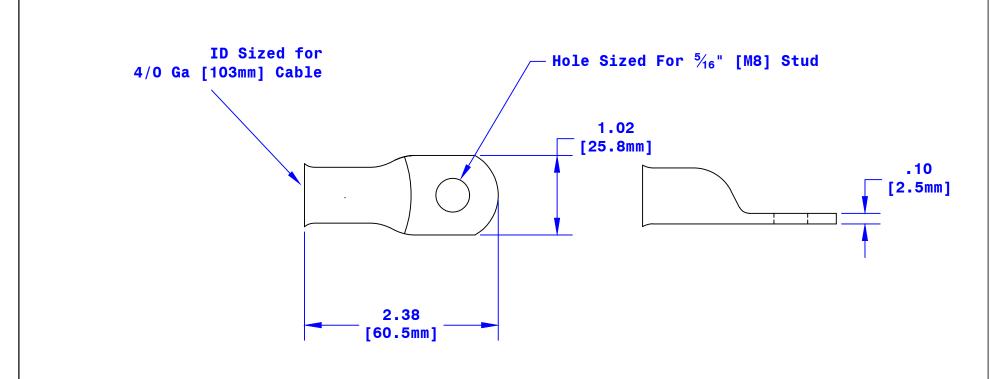

Property of

3700 Quick Drive Franksville, WI 53126 U.S.A. www.quickcable.com

 $4/0 \text{ Ga } [103\text{mm}^2]$ MAX LUG 5/16" [M8] Stud

5958E

TITLE

Confidential and Proprietary Information

Material & Treatment 100% Copper Tin plated